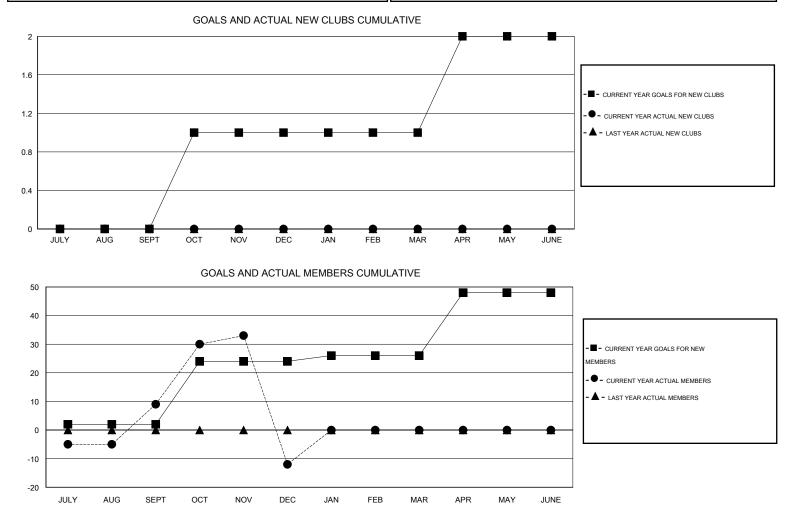

## LOCATION NEW JERSEY

GMT CA 1

|               |                  | Clubs            |                  |                  | Members<br>RESULTS FOR 2014-2015 |                    |                                     |                    |                  |
|---------------|------------------|------------------|------------------|------------------|----------------------------------|--------------------|-------------------------------------|--------------------|------------------|
|               | RESU             | TS FOR 2014-2015 | i                |                  |                                  |                    |                                     |                    |                  |
| QUARTER       | NEW CLUB<br>GOAL | NEW CLUBS        | DROPPED<br>CLUBS | NET<br>GAIN/LOSS | QUARTER                          | NEW MEMBER<br>GOAL | CHARTER AND<br>NEW MEMBERS<br>ADDED | DROPPED<br>MEMBERS | NET<br>GAIN/LOSS |
| JULY/AUG/SEPT | 0                | 0                | 0                | 0                | JULY/AUG/SEPT                    | 2                  | 38                                  | 29                 | 9                |
| OCT/NOV/DEC   | 1                | 0                | 0                | 0                | OCT/NOV/DEC                      | 22                 | 65                                  | 86                 | -21              |
| JAN/FEB/MAR   | 0                | 0                | 0                | 0                | JAN/FEB/MAR                      | 2                  | 0                                   | 0                  | 0                |
| APR/MAY/JUNE  | 1                | 0                | 0                | 0                | APR/MAY/JUNE                     | 22                 | 0                                   | 0                  | 0                |